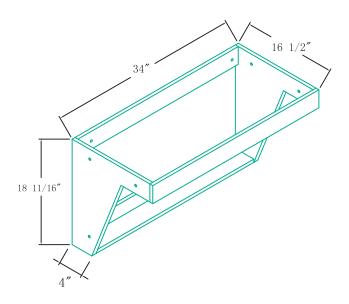

## DIMENSIONS/TECHNICAL DATA ITEM# HA36

ATTENTION! DIMENSIONS MAY VARY BY UP TO / ". IT IS HIGHLY RECOMMENDED TO PULL ALL DIMENSIONS OF ACTUAL MODEL FOR INSTALLATION AND MEASURING PURPOSES.