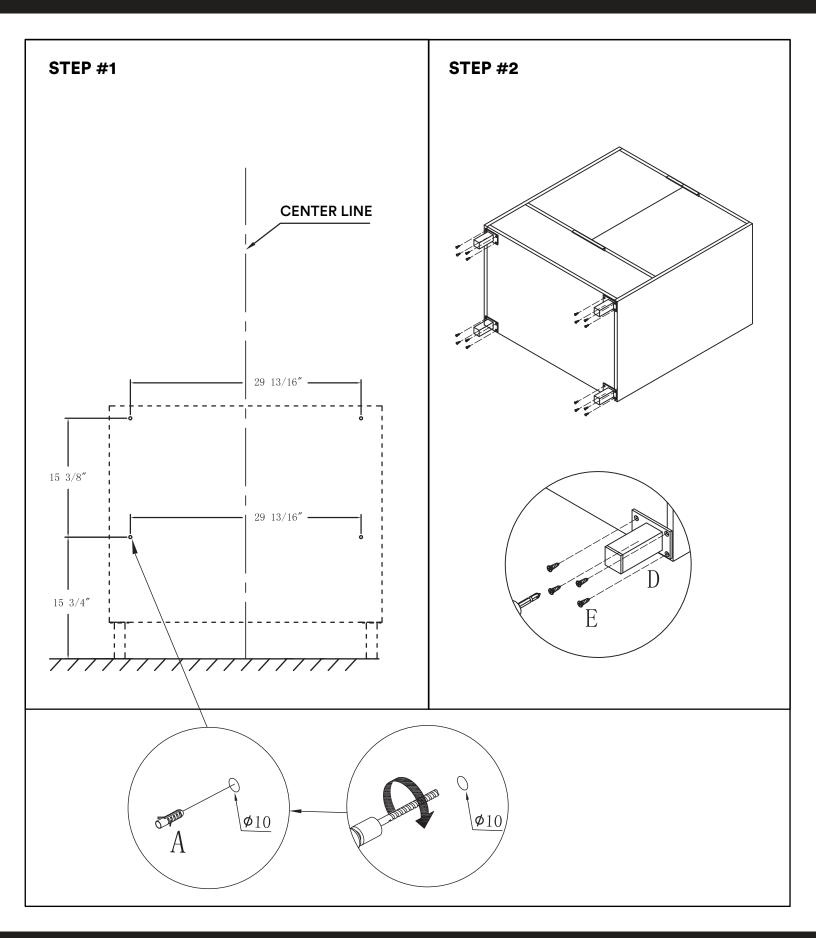

## DIMENSIONS/TECHNICAL DATA ITEM# HA36

ATTENTION! DIMENSIONS MAY VARY BY UP TO / ". IT IS HIGHLY RECOMMENDED TO PULL ALL DIMENSIONS OF ACTUAL MODEL FOR INSTALLATION AND MEASURING PURPOSES.