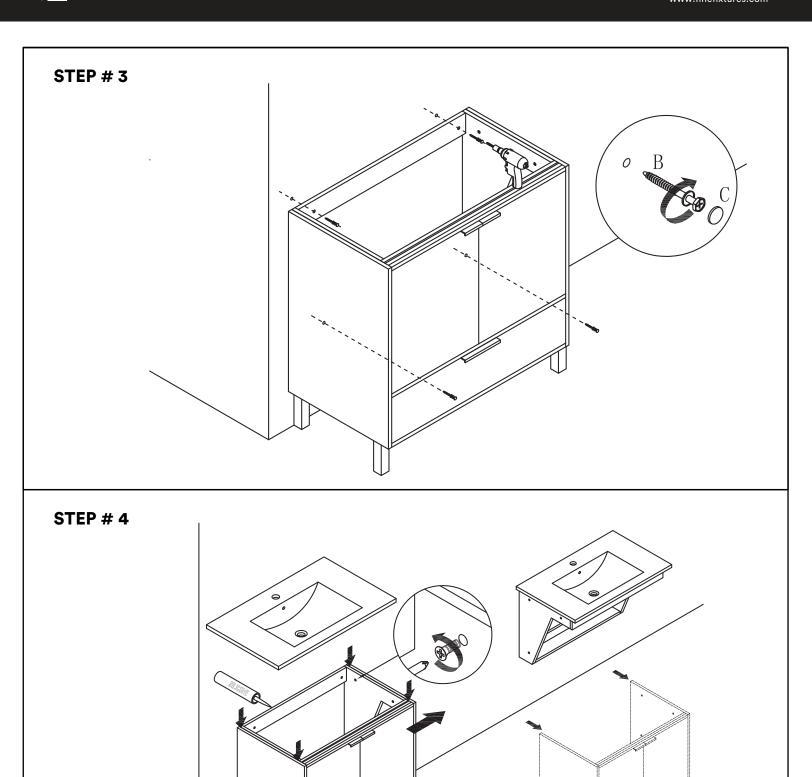

## VANITY COMPONENTS AND HARDWARE

DURING UNPACKING THE PRODUCT AND PRIOR TO INSTALLATION INSPECT YOUR NEW PRODUCT FOR ANY DAMAGES OR MISSING PARTS.

DO NOT ATTEMPT TO INSTALL OR OPERATE THE PRODUCT IF THE PRODUCT IS DAMAGED.

| Part |              | 4<br>Pieces  |
|------|--------------|--------------|
| B    |              | 4<br>Pieces  |
| Part |              | 4<br>Pieces  |
| Part |              | 4<br>Pieces  |
| Part | <b>⊗</b> mm> | 16<br>Pieces |