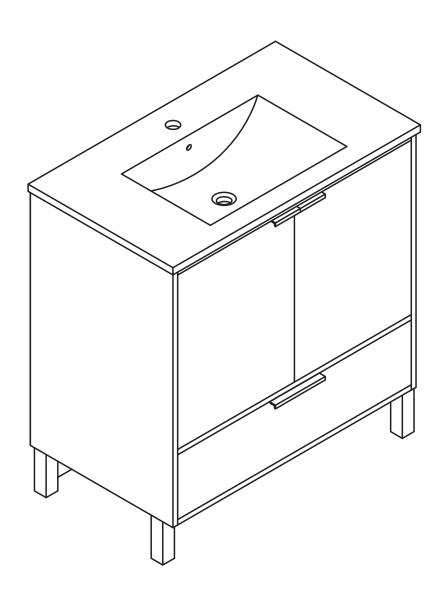

# INSTALLATION INSTRUCTIONS

ITEM# HA36

**HAMILTON COLLECTION VANITY** 

## VANITY COMPONENTS AND HARDWARE

DURING UNPACKING THE PRODUCT AND PRIOR TO INSTALLATION INSPECT YOUR NEW PRODUCT FOR ANY DAMAGES OR MISSING PARTS.

DO NOT ATTEMPT TO INSTALL OR OPERATE THE PRODUCT IF THE PRODUCT IS DAMAGED.