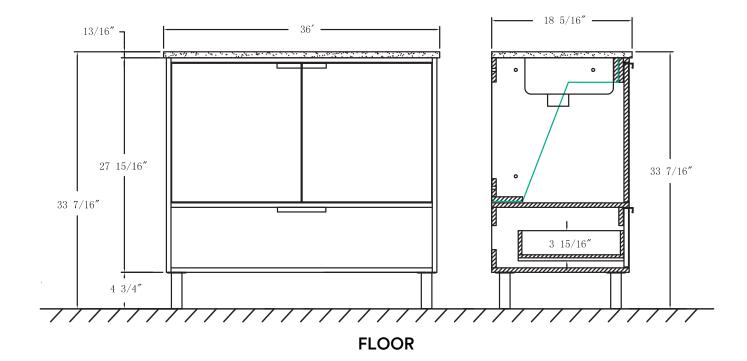

## DIMENSIONS/TECHNICAL DATA ITEM# HA36

ATTENTION! DIMENSIONS MAY VARY BY UP TO / ". IT IS HIGHLY RECOMMENDED TO PULL ALL DIMENSIONS OF ACTUAL MODEL FOR INSTALLATION AND MEASURING PURPOSES.